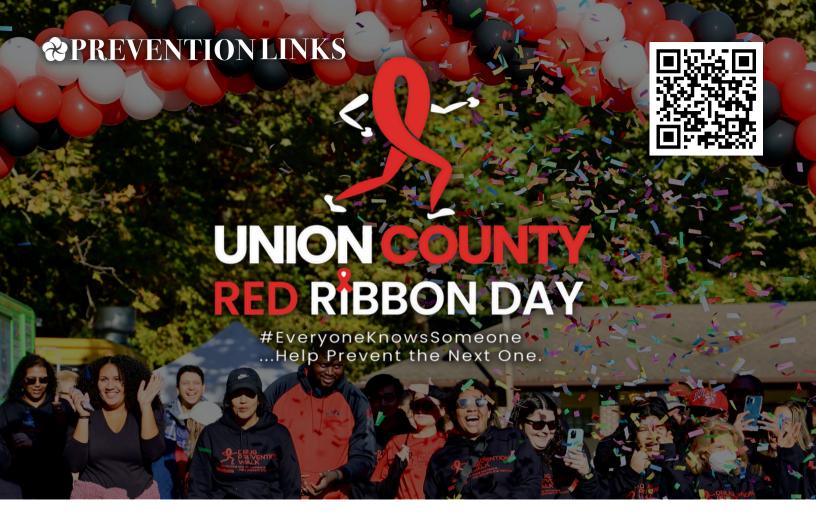

#### **Madeline Desrosiers**

The Union County Red Ribbon Prevention Walk is a vital community event that promotes awareness of substance use prevention, celebrates the journey of addiction recovery, and fosters stronger community ties. Through the walk and our peer-to-peer fundraising efforts, we generate essential funds to support our comprehensive suite of <u>free services</u>. These include *prevention education, recovery support, family strengthening programs, and youth mental health initiatives*.

In 2023, thanks to the incredible support from our community, we raised a record-breaking \$50,000. This year, as we mark our 26th anniversary, our ambition is to surpass that achievement by **setting a goal of \$55,000**. These funds will allow us to expand our reach and enhance our impact, ensuring that more individuals know where to find help and that the stigma surrounding substance use disorders is reduced.

**46.3** million people aged 12 or older in the U.S. have a substance use disorder (SAMHSA). We are driven by our knowledge that prevention works and recovery is achievable. Almost everyone knows someone impacted by addiction. Our walk raises awareness and funds with one clear purpose: **to prevent the next one.** Join us in making a difference in the lives of many.