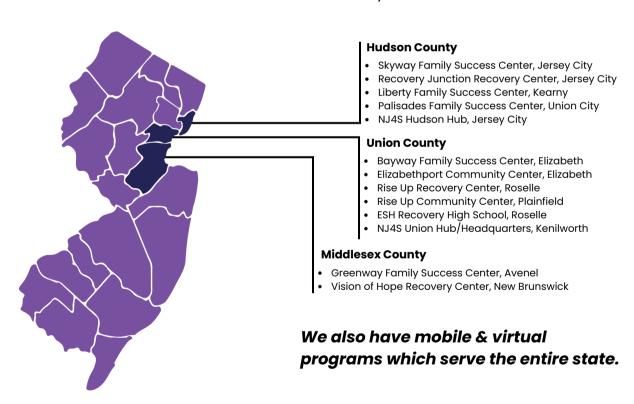

Operating out of **13 community gathering places**, our work emphasizes fostering community connections, strengthening family bonds, and providing robust support for addiction recovery. Each location is a <u>beacon of hope</u> and support, playing a crucial role in our mission to enhance the fabric of our community: