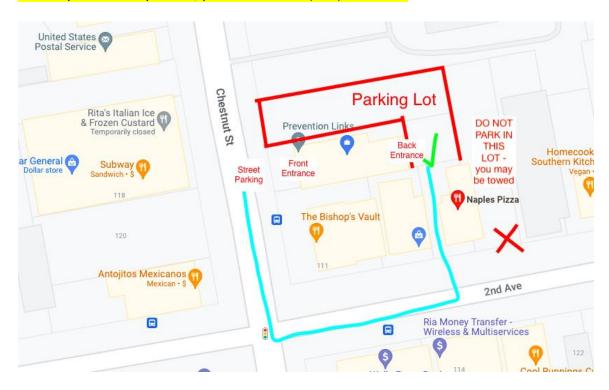

## You can input the following address in your GPS:

121 Chestnut Street, Roselle, NJ 07203

**Parking Lot Parking:** There is free parking in the lot **behind** our building. To get there, you can turn onto 2<sup>nd</sup> Ave from Chestnut Street. From 2<sup>nd</sup> Ave, make a lefthand turn into the driveway between the pizzeria and liquor store. Park anywhere in this area. Photo below for reference.

The back entrance to the building is in first smaller portion of the parking lot, up a small flight of stairs. *Dial "004" on the call box to enter, then take the elevator up to the third floor.* 

**Street Parking:** Available in front of the building entrance and across the street. *Dial 004* on the call box at the front entrance and take the stairs or elevator to the third floor.