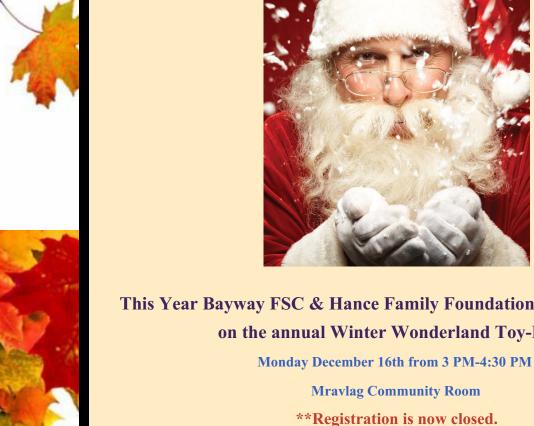

## Winter Wonderland Registration Begins!

This Year Bayway FSC & Hance Family Foundation are collaborating on the annual Winter Wonderland Toy-Drive

Stop in to be placed on the waiting list, enjoy hot cocoa, cookies and pastries donated by our sponsor, WellCare Inc.